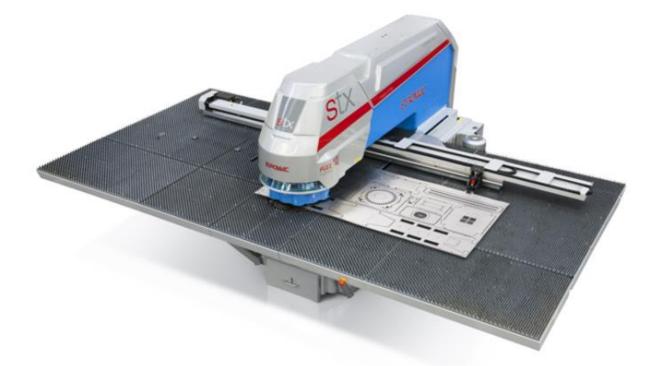

## EuroMac Hydraulic Punch Press STX Flex 12 1250/30-2500

| Specifications                         |       |                |
|----------------------------------------|-------|----------------|
| Item                                   | Unit  | 1250/30-2500   |
| Max. punching force                    | kN    | 300            |
| Y axis with Multitool /Monopunch (mm)  | mm    | 1300 / 1250    |
| X axis (mm)                            | mm    | 2500           |
| Automatic repositioning in X           | mm    | up to 10000    |
| Numerically control stroke depth       | mm    | from 0.1 to 31 |
| Hydraulic servomotor controlled system |       | standard       |
| Position accuracy (mm)                 | mm    | +/- 0.05       |
| Precision in forming repeatability     | mm    | +/- 0.1        |
| Bidirectional Autoindex stations       |       | 3              |
| Opening of clamps                      | mm    | 11             |
| Automatic positioning clamps           |       | 2              |
| Max. hit rate:                         | 1/min |                |
| Punching with 20 mm pitch              |       | 460            |
| Nibbling with 1 mm pitch               |       | 1080           |
| Marking                                |       | 2000           |